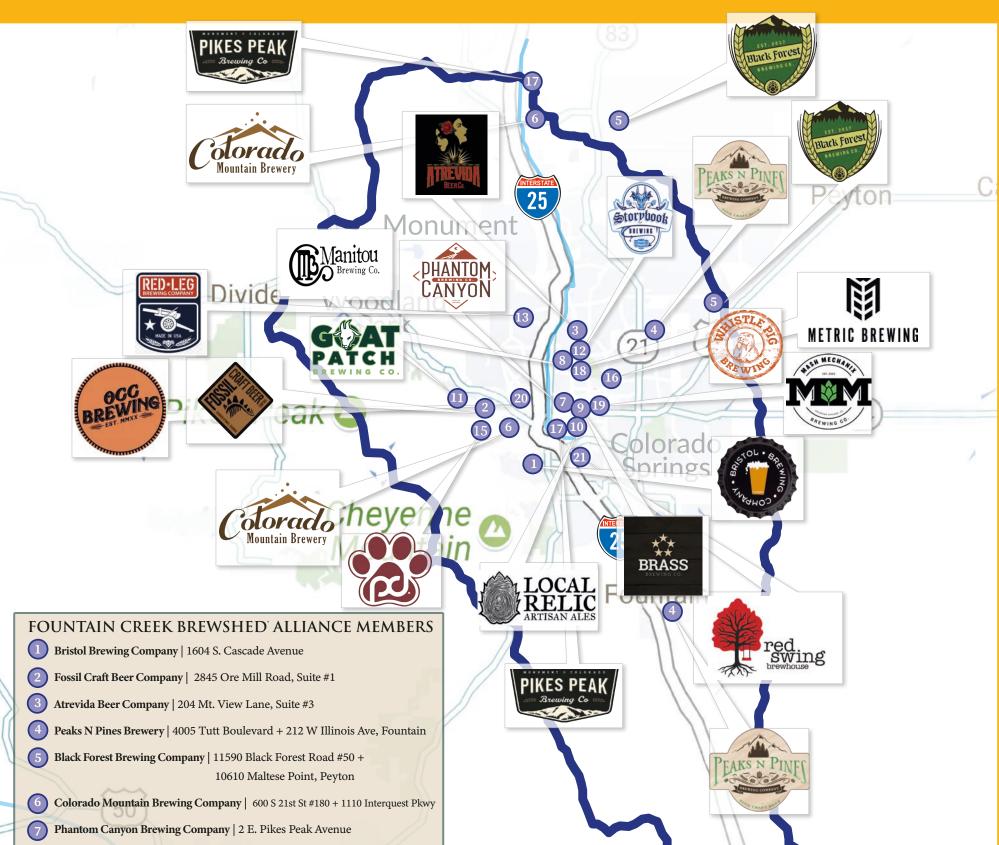

## Fountain Creek Brewshed Alliance Map

Connecting communities within the Fountain Creek Watershed to the shared values of healthy watersheds and locally made beer through education and events.

96

- 9 Brass Brewing Company | 318 E. Colorado Avenue
- 10 Local Relic | 320 S Weber Street
- 11 Manitou Brewing Company | 725 Manitou Avenue
- 12 Storybook Brewery | 3121 N. El Paso Street
- 13) Red Leg Brewing | 2323 Garden of the Gods Road
- 14) Brues Alehouse Brewing Company | 120 Riverwalk Place, Pueblo
- 15 Pub Dog Colorado | 2207 Bott Avenue
- 16 Metric Brewing | 1213 N. Circle Drive
- 17 Pikes Peak Brewing Company | 1756 Lake Woodmoor Drive, Monument + 514 S. Tejon Street
- 18 Whistle Pig | 2117 Templeton Gap Road
- 19 Mash Mechanix | 429 E. Pikes Peak Avenue
- 20 OCC Brewing | 2316 W Colorado Avenue
- 21) Red Swing Brewhouse | 521 S. Tejon Street